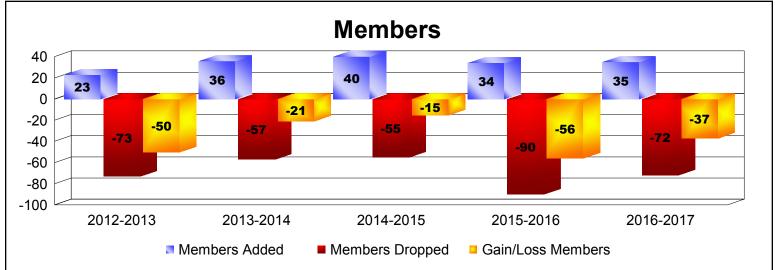

District 101 N As of June 2017 Cumulative

| Year      | New<br>Clubs | Dropped<br>Clubs | Gain/<br>Loss<br>Clubs | New<br>Members | Charter<br>Members | Reinstate<br>Members | Transfer<br>Members | Total<br>Member<br>Added | Total<br>Members<br>Dropped | Gain/<br>Loss<br>Members |
|-----------|--------------|------------------|------------------------|----------------|--------------------|----------------------|---------------------|--------------------------|-----------------------------|--------------------------|
| 2012-2013 | 0            | -1               | -1                     | 22             | 0                  | 0                    | 1                   | 23                       | -73                         | -50                      |
| 2013-2014 | 0            | -1               | -1                     | 35             | 0                  | 1                    | 0                   | 36                       | -57                         | -21                      |
| 2014-2015 | 0            | -1               | -1                     | 39             | 0                  | 1                    | 0                   | 40                       | -55                         | -15                      |
| 2015-2016 | 0            | 0                | 0                      | 31             | 0                  | 3                    | 0                   | 34                       | -90                         | -56                      |
| 2016-2017 | 0            | -4               | -4                     | 32             | 0                  | 1                    | 2                   | 35                       | -72                         | -37                      |
| Average   | 0            | -1               | -1                     | 32             | 0                  | 1                    | 1                   | 34                       | -69                         | -36                      |