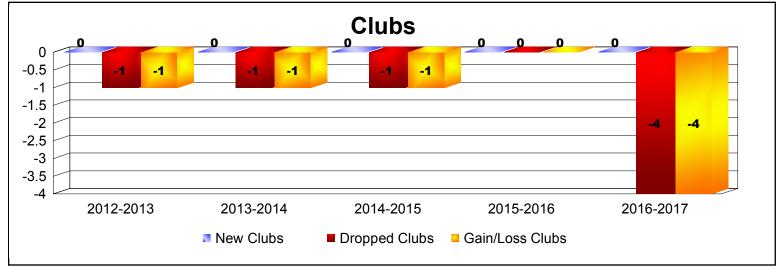

District 101 N As of June 2017 Cumulative

| Year      | New<br>Clubs | Dropped<br>Clubs | Gain/<br>Loss<br>Clubs | New<br>Members | Charter<br>Members | Reinstate<br>Members | Transfer<br>Members | Total<br>Member<br>Added | Total<br>Members<br>Dropped | Gain/<br>Loss<br>Members |
|-----------|--------------|------------------|------------------------|----------------|--------------------|----------------------|---------------------|--------------------------|-----------------------------|--------------------------|
| 2012-2013 | 0            | -1               | -1                     | 22             | 0                  | 0                    | 1                   | 23                       | -73                         | -50                      |
| 2013-2014 | 0            | -1               | -1                     | 35             | 0                  | 1                    | 0                   | 36                       | -57                         | -21                      |
| 2014-2015 | 0            | -1               | -1                     | 39             | 0                  | 1                    | 0                   | 40                       | -55                         | -15                      |
| 2015-2016 | 0            | 0                | 0                      | 31             | 0                  | 3                    | 0                   | 34                       | -90                         | -56                      |
| 2016-2017 | 0            | -4               | -4                     | 32             | 0                  | 1                    | 2                   | 35                       | -72                         | -37                      |
| Average   | 0            | -1               | -1                     | 32             | 0                  | 1                    | 1                   | 34                       | -69                         | -36                      |